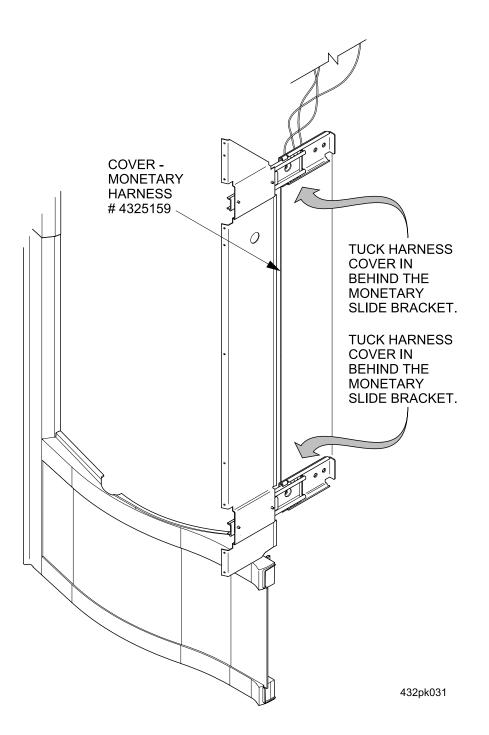

- 1. Turn the machine power off.
- 2. Slide the monetary assembly out.
- 3. Remove the first and third screws holding the price display assembly.
- 4. Slide the supplied plastic monetary harness cover part #4325159 down behind the monetary lower slide bracket and make sure that the cover is in front of all of the harnesses. The cover should sit on top of the screws that are used to secure the monetary slide. (See Figure 1 Page 2)
- 5. Bend the cover slightly to slide the top of the cover behind the upper monetary slide bracket. This should trap the harnesses in between the sidewall of the machine and the cover. Make sure that the cover is flat against the wires and there are no pockets in cover (this will insure that the monetary will not catch on cover as the monetary is opened and closed).

### NOTE: The harnesses for the monetary components may have to be routed on the outside of cover.

- 6. Install the long monetary bracket part #4325160 by sliding the bracket in from the front of the machine between the monetary panel and price display over the cover and secure the bracket with the middle price display screw that was removed earlier. (See Figure 2 Page 3)
- 7. Install the shorter monetary bracket part #4325161 over the top of the harnesses found in the bottom of the monetary and secure the bracket to the bottom of the price display with the screw that was removed earlier.
- 8. Insure the monetary panel slides freely and restore power to machine.